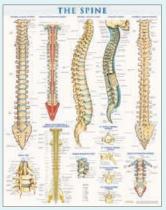

#### **ANATOMICAL POSTERS**

The QuickStudy® anatomical posters offer the most complete diagrams of several different human body systems that you will find on the market. Each poster includes anterior, posterior, and lateral views with hundreds of anatomical identifications.

Reflexology Poster - Laminated 22" x 28" 9781423223078 / \$17.95

Skeletal System Poster -Laminated 22" x 28" 9781423220671 / \$17.95

The Spine Poster -Laminated 22" x 28" 9781423220688 / \$17.95