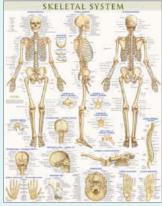

#### **ANATOMICAL POSTERS**

The QuickStudy® anatomical posters offer the most complete diagrams of several different human body systems that you will find on the market. Each poster includes anterior, posterior, and lateral views with hundreds of anatomical identifications.

Reflexology Poster - Laminated 22" x 28" 9781423223078 / \$17.95

Skeletal System Poster -Laminated 22" x 28" 9781423220671 / \$17.95

The Spine Poster -Laminated 22" x 28" 9781423220688 / \$17.95