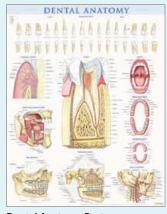

Dental Anatomy Poster-Laminated 22" x 28" 9781423224259 / \$17.95

Joints & Ligaments Poster -Laminated 22" x 28" 9781423228714 / \$17.95

Muscular System Poster -Laminated 22" x 28" 9781423220664 / \$17.95