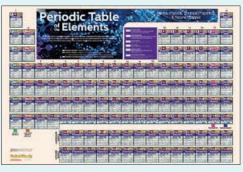

#### **SCIENCE POSTERS (36" X 24")**

Periodic Table Poster — 36" x 24"

**Periodic Table - Laminated** 9781423220794 / \$10.95

**Periodic Table - Paper** 9781423220800 / \$6.95

- Contains detailed information on all the elements in the periodic table
- Attractive design with color-coded information