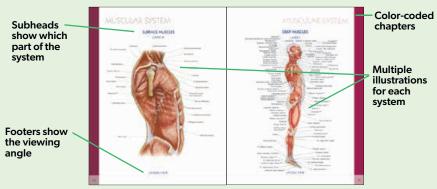

#### **ANATOMICAL POSTERS**

The QuickStudy® anatomical posters offer the most complete diagrams of several different human body systems that you will find on the market. Each poster includes anterior, posterior, and lateral views with hundreds of anatomical identifications.