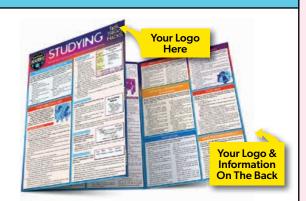

#### **CUSTOM MADE - YOUR WAY**

There are three easy ways to make your customized guide. You can (1) choose any of our titles and add your logo and contact information, (2) use our design team to create a guide in our format using your own specific information, or (3) provide your press-ready files and we print and laminate your title!

#### **CUSTOMIZE OUR EXISTING CONTENT.**

Want your logo on our existing content? Do you have additional information you would like to include from our other guides?

Pick and choose what works for your school or business from our content and we will easily put it together for you!

#### Ways to use QuickStudy® custom:

- Student Success Guides
- Employee Handbooks
- Campus Guides
- Training Manuals
- Academic Advising Guides
- And much more!

Send your text and images and we'll convert it into our format!