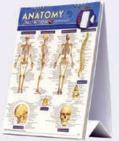

#### **ANATOMICAL POSTERS**

The QuickStudy® anatomical posters offer the most complete diagrams of several different human body systems that you will find on the market. Each poster includes anterior, posterior, and lateral views with hundreds of anatomical identifications.

Acupressure Poster -Laminated 22" x 28" 9781423222651 / \$17.95

Anatomy Poster -Laminated 24" x 36" 9781423220770 / \$10.95 Anatomy Poster - Paper 24" x 36" 9781423220787 / \$6.95

Circulatory System Poster -Laminated 22" x 28" 9781423224174 / \$17.95