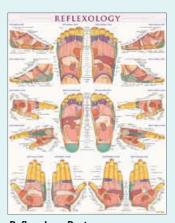

#### **ANATOMICAL POSTERS**

The QuickStudy® anatomical posters offer the most complete diagrams of several different human body systems that you will find on the market. Each poster includes anterior, posterior, and lateral views with hundreds of anatomical identifications.

Reflexology Poster - Laminated 22" x 28" 9781423223078 / \$17.95

Skeletal System Poster -Laminated 22" x 28" 9781423220671 / \$17.95

The Spine Poster -Laminated 22" x 28" 9781423220688 / \$17.95