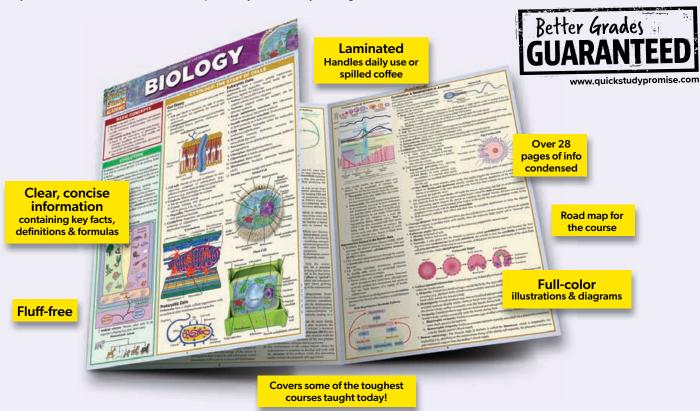

# WHY CHOOSE QuickStudy?

QuickStudy® is the most powerful study tool on the market, offering more than 750 titles on a variety of subjects. Our laminated study guides cover the most valuable information on each subject, condensed down into our popular, easy-to-use format, and each one is upheld by our money back guarantee.

Our lineup of laminated reference guides continues to grow thanks to customer recommendations and our thoughtful research into today's trends in collegiate classes. These guides are created to give students fast facts to better grades and an overall greater understanding of the subject.