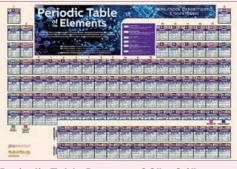

#### **SCIENCE POSTERS (36" X 24")**

Periodic Table Poster — 36" x 24"

**Periodic Table - Laminated** 9781423220794 / \$10.95

**Periodic Table - Paper** 9781423220800 / \$6.95

- Contains detailed information on all the elements in the periodic table
- Attractive design with color-coded information