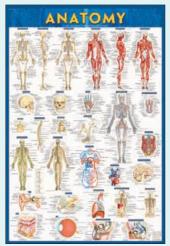

#### **ANATOMICAL POSTERS**

The QuickStudy® anatomical posters offer the most complete diagrams of several different human body systems that you will find on the market. Each poster includes anterior, posterior, and lateral views with hundreds of anatomical identifications.

Acupressure Poster -Laminated 22" x 28" 9781423222651 / \$17.95

Anatomy Poster -Laminated 24" x 36" 9781423220770 / \$10.95 Anatomy Poster - Paper 24" x 36" 9781423220787 / \$6.95

Circulatory System Poster -Laminated 22" x 28" 9781423224174 / \$17.95