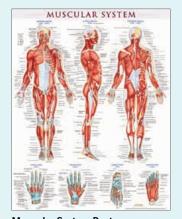

#### **ANATOMICAL POSTERS**

The QuickStudy® anatomical posters offer the most complete diagrams of several different human body systems that you will find on the market. Each poster includes anterior, posterior, and lateral views with hundreds of anatomical identifications.

Dental Anatomy Poster-Laminated 22" x 28" 9781423224259 / \$17.95

Joints & Ligaments Poster -Laminated 22" x 28" 9781423228714 / \$17.95

Muscular System Poster -Laminated 22" x 28" 9781423220664 / \$17.95