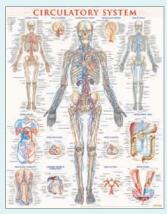

Acupressure Poster -Laminated 22" x 28" 9781423222651 / \$17.95

Anatomy Poster -Laminated 24" x 36" 9781423220770 / \$10.95 Anatomy Poster - Paper 24" x 36" 9781423220787 / \$6.95

Circulatory System Poster -Laminated 22" x 28" 9781423224174 / \$17.95