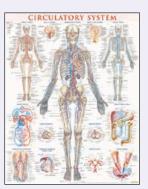

**Brain** 9781423233213 \$6.95 / 3-panel

**Circulatory System** 9781572225244 \$3.95 / 1-panel

Circulatory System -Advanced 9781423220305 \$6.95 / 3-panel

**CPR & Lifesaving** 9781423218616 \$6.95 / 3-panel

Acupressure Poster -Laminated 22" x 28" 9781423222651 / \$17.95

Anatomy Poster -Laminated 24" x 36" 9781423220770 / \$10.95 Anatomy Poster - Paper 24" x 36" 9781423220787 / \$6.95

Circulatory System Poster -Laminated 22" x 28" 9781423224174 / \$17.95