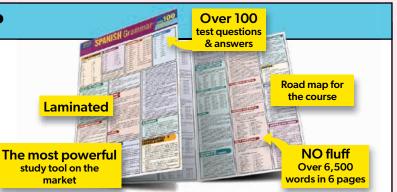

# WHY CHOOSE QuickStudy?

QuickStudy® is the most powerful study tool on the market, offering more than 750 titles on a variety of subjects. Our laminated study guides cover the most valuable information on each subject, condensed down into our popular, easy-to-use format, and each one is upheld by our money back guarantee.